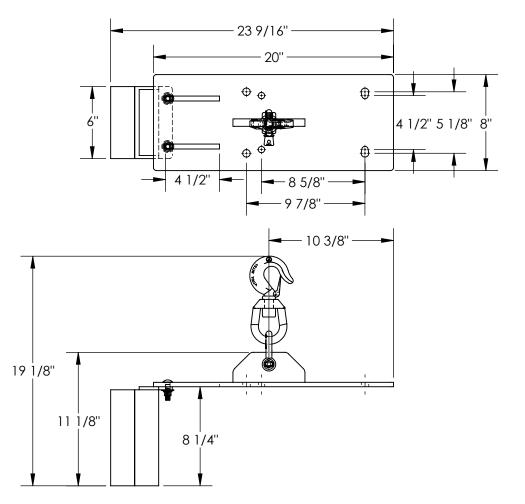

## STANDARD FEATURES

MODEL NUMBER IS MINI-SH-10 OVERALL WIDTH IS 8" MAX OVERALL LENGTH IS 23 9/16" MIN OVERALL LENGTH IS 20" **OVERALL HEIGHT IS 19 1/8"** MAX CAPACITY IS 2,000 LBS MINI ADAPTOR PLATE FOR USE WITH MINI-10 MOVE COUNTER WEIGHT TO LEVEL THE HOIST **INCLUDES SHACKLE & HOOK** TOUGH BAKED IN POWDER COATED BLACK FINISH