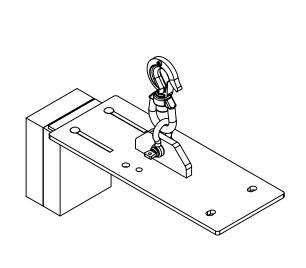

## STANDARD FEATURES

MODEL NUMBER IS MINI-SH-10 OVERALL WIDTH IS 8" MAX OVERALL LENGTH IS 23 9/16" MIN OVERALL LENGTH IS 20" **OVERALL HEIGHT IS 19 1/8"** MAX CAPACITY IS 2,000 LBS MINI ADAPTOR PLATE FOR USE WITH MINI-10 MOVE COUNTER WEIGHT TO LEVEL THE HOIST **INCLUDES SHACKLE & HOOK** TOUGH BAKED IN POWDER COATED BLACK FINISH